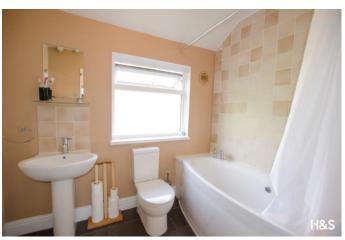

#### FAMILY BATHROOM

The suite comprises of a panelled bath with shower over, a shower curtain, wc and a sink. There are tiled floors, tiling to the splash prone areas around the shower, radiator and an obscure double glazed window to the rear elevation.