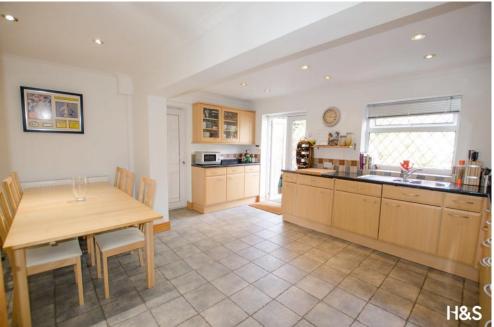

#### KITCHEN/DINER 15' 1" x 17' 4" (4.6m x 5.3m)

The main feature of house, this is the perfect space for entertaining. Briefly comprising of a range of wall and floor base units, sink with mixer tap and drainer, integrated dishwasher, plumbing for washing machine, integrated hob and oven. There is a double glazed door at the side elevation, double glazed patio doors leading to the rear garden and a double glazed window overlooking the rear garden.