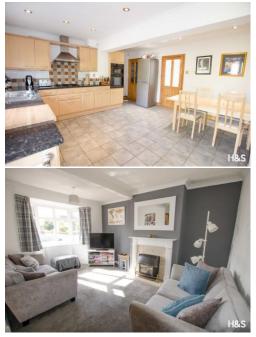

#### KITCHEN/DINER 15' 1" x 17' 4" (4.6m x 5.3m)

The main feature of house, this is the perfect space for entertaining. Briefly comprising of a range of wall and floor base units, sink with mixer tap and drainer, integrated dishwasher, plumbing for washing machine, integrated hob and oven. There is a double glazed door at the side elevation, double glazed patio doors leading to the rear garden and a double glazed window overlooking the rear garden.

#### ENTRANCE HALL

A welcoming hall with stairs leading to the first floor landing, a central heating radiator and a door leading to the lounge.

**LOUNGE** 13' 9" x 15' 5" (4.2 (max)m x 4.7 (max)m) A bright lounge with a double glazed window to the front elevation, two central heating radiators, a gas fire with feature fire surround, and a door leading to the kitchen/diner.