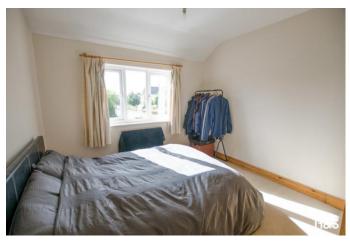

#### BEDROOM ONE 9' 10" x 13' 5" (3.0m x 4.1m)

Situated at the rear of the property this room has a double glazed window over looking the rear garden and a central heating radiator.

BEDROOM TWO 9' 10" x 10' 9" (3.0m x 3.3m)

A double glazed window to the front elevation and a central heating radiator.

BEDROOM THREE 6' 10" x 7' 2" (2.1m x 2.2m)

A generous sized single bedroom with a double glazed window to the front elevation and a central heating radiator.