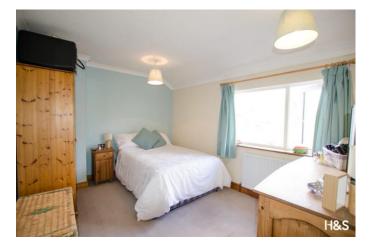

#### BEDROOM ONE 9' 10" x 13' 5" (3.0m x 4.1m)

Situated at the rear of the property this room has a double glazed window over looking the rear garden and a central heating radiator.

BEDROOM TWO 9' 10" x 10' 9" (3.0m x 3.3m)

A double glazed window to the front elevation and a central heating radiator.

BEDROOM THREE 6' 10" x 7' 2" (2.1m x 2.2m)

A generous sized single bedroom with a double glazed window to the front elevation and a central heating radiator.