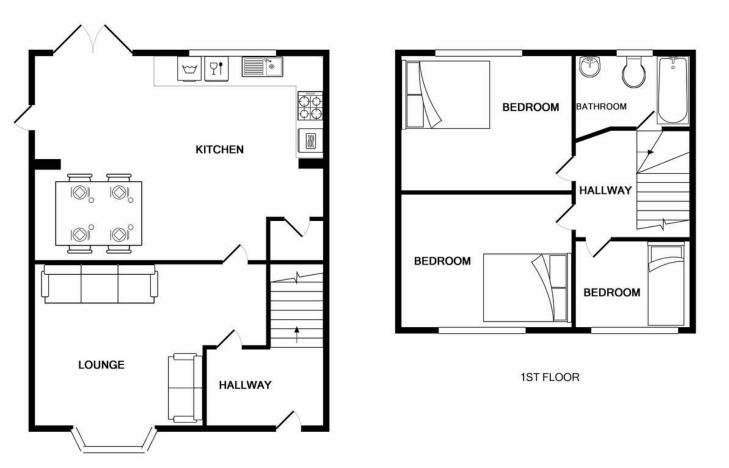

### GROUND FLOOR

#### ENTRANCE HALL

A welcoming hall with stairs leading to the first floor landing, a central heating radiator and a door leading to the lounge.

**LOUNGE** 13' 9" x 15' 5" (4.2 (max)m x 4.7 (max)m) A bright lounge with a double glazed window to the front elevation, two central heating radiators, a gas fire with feature fire surround, and a door leading to the kitchen/diner.

#### KITCHEN/DINER 15' 1" x 17' 4" (4.6m x 5.3m)

The main feature of house, this is the perfect space for entertaining. Briefly comprising of a range of wall and floor base units, sink with mixer tap and drainer, integrated dishwasher, plumbing for washing machine, integrated hob and oven. There is a double glazed door at the side elevation, double glazed patio doors leading to the rear garden and a double glazed window overlooking the rear garden.

FIRST FLOOR LANDING Doors leading to the first floor rooms.

- Convenient Location
- Central Heating
- Double Glazing

#### BEDROOM ONE 9' 10" x 13' 5" (3.0m x 4.1m)

Situated at the rear of the property this room has a double glazed window over looking the rear garden and a central heating radiator.

BEDROOM TWO 9' 10" x 10' 9" (3.0m x 3.3m)

A double glazed window to the front elevation and a central heating radiator.

BEDROOM THREE 6' 10" x 7' 2" (2.1m x 2.2m)

A generous sized single bedroom with a double glazed window to the front elevation and a central heating radiator.

#### FAMILY BATHROOM

The suite comprises of a panelled bath with shower over, a shower curtain, wc and a sink. There are tiled floors, tiling to the splash prone areas around the shower, radiator and an obscure double glazed window to the rear elevation.

#### **REAR GARDEN**

Slabbed patio area leading to a lawn with mature borders and a storage facility. There is also a double garage with rear access.

**GROUND FLOOR** 

Whilst every attempt has been made to ensure the accuracy of the floor plan contained here, measurements of doors, windows, rooms and any other items are approximate and no responsibility is taken for any error, omission, or mis-statement. This plan is for illustrative purposes only and should be used as such by any prospective purchaser. The services, systems and appliances shown have not been tested and no guarantee as to their operability or efficiency can be given Made with Metropix ©2018