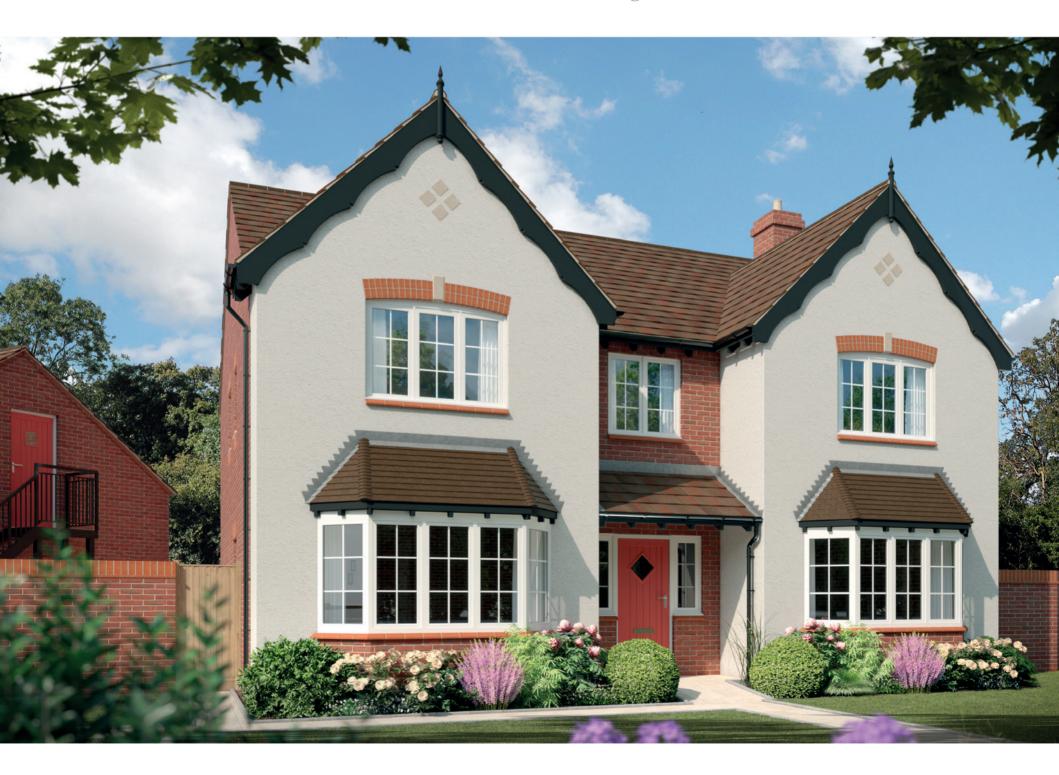

## — THE — MARLBROOK SUPREME

Five Bedroom Home with Double Garage and Room Above

B Boiler (HWS) Hot Water Storage W Fitted Wardrobe --- Reduced Head Height

Some items shown in this key may be subject to change, and positions could vary from those indicated on this floorplan. Please refer to Sales Advisor for details of your selected plot. Computer generated image shown opposite. External finishes, landscaping and configuration may vary from plot to plot. Please refer to Sales Advisor for further details. All dimensions are approximate and should not be used for carpet sizes, appliance spaces, or furniture. Furniture not to scale and all positions are indicative. Wardrobes are shown to suggest position only, and are not included as standard unless otherwise stated. We operate a policy of continuous improvement and individual features such as kitchen and bathroom layouts, doors, windows, garages and elevational treatments may vary from time to time. Consequently these particulars should be treated as general guidance only and do not constitute a contract, part of a contract or a warranty.