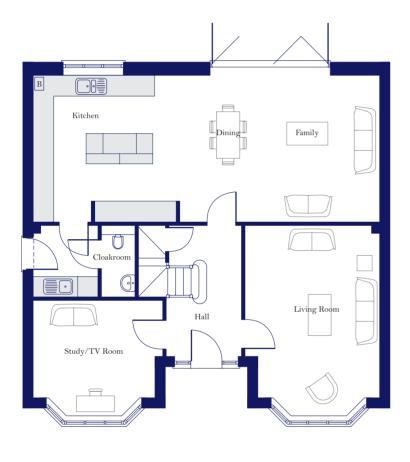

## **GROUND FLOOR**

| Kitchen/Dining/<br>Family Area | 10.354m x 4.345m                           | 33'11" x 14'3"                           |
|--------------------------------|--------------------------------------------|------------------------------------------|
| Living Room                    | 5.657m x 3.994m<br>(max into<br>bay)       | 18'6" x 13'1"<br>(max into<br>bay)       |
| Study/TV Room                  | 3.835m x 3.423m<br>(max) (max into<br>bay) | 12'6" x 11'2"<br>(max) (max into<br>bay) |

B Boiler (HWS) Hot Water Storage W Fitted Wardrobe --- Reduced Head Height

Some items shown in this key may be subject to change, and positions could vary from those indicated on this floorplan. Please refer to Sales Advisor for details of your selected plot. Computer generated image shown opposite. External finishes, landscaping and configuration may vary from plot to plot. Please refer to Sales Advisor for further details. All dimensions are approximate and should not be used for carpet sizes, appliance spaces, or furniture. Furniture not to scale and all positions are indicative. Wardrobes are shown to suggest position only, and are not included as standard unless otherwise stated. We operate a policy of continuous improvement and individual features such as kitchen and bathroom layouts, doors, windows, garages and elevational treatments may vary from time to time. Consequently these particulars should be treated as general guidance only and do not constitute a contract, part of a contract or a warranty.