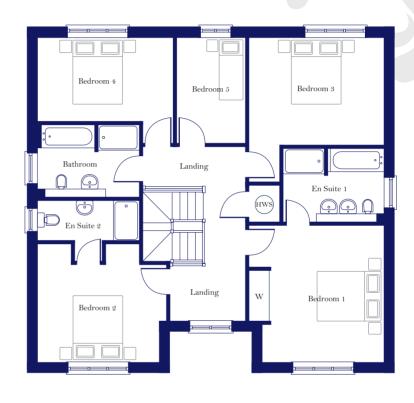

## FIRST FLOOR

| Bedroom 1 | 4.067m x 4.004m          | 13'4" x 13'1"          |
|-----------|--------------------------|------------------------|
| Bedroom 2 | 3.836 m x  3.524 m       | 14'1" x 11'6"          |
| Bedroom 3 | 4.294m x 4.004m<br>(max) | 14'1" x 13'1"<br>(max) |
| Bedroom 4 | 4.025m x 3.144m<br>(max) | 13'2" x 10'3"<br>(max) |
| Bedroom 5 | 3.144m x 2.067m          | 10'3" x 6'9"           |

B Boiler (HWS) Hot Water Storage W Fitted Wardrobe --- Reduced Head Height

Some items shown in this key may be subject to change, and positions could vary from those indicated on this floorplan. Please refer to Sales Advisor for details of your selected plot. Computer generated image shown opposite. External finishes, landscaping and configuration may vary from plot to plot. Please refer to Sales Advisor for further details. All dimensions are approximate and should not be used for carpet sizes, appliance spaces, or furniture. Furniture not to scale and all positions are indicative. Wardrobes are shown to suggest position only, and are not included as standard unless otherwise stated. We operate a policy of continuous improvement and individual features such as kitchen and bathroom layouts, doors, windows, garages and elevational treatments may vary from time to time. Consequently these particulars should be treated as general guidance only and do not constitute a contract, part of a contract or a warranty.