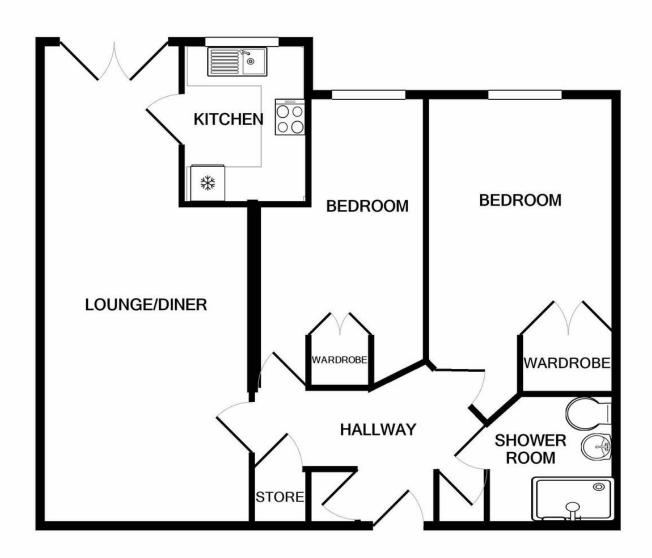

## Union Road, Shirley, Solihull,

£230,000

- NO CHAIN
- Owners Lounge
- Guest suite and Communal Laundry facilities
- Secure Parking

Horton & Storey