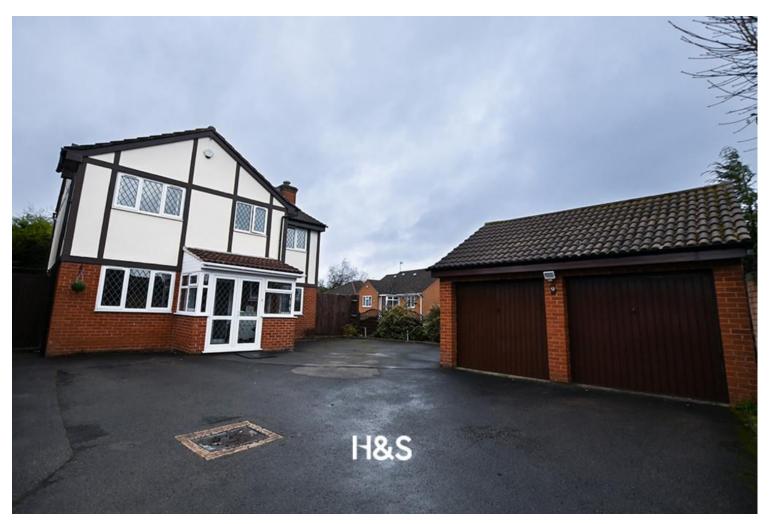

### FRONT APPROACH

The property is located in the corner of the cul-de-sac. The plot offers a larger frontage than neighbouring properties. There is a detached double garage with driveway for multiple cars. There is a side access to the rear garden and a double glazed door into the porch;