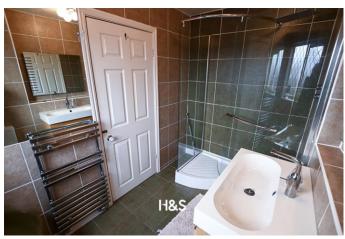

### **EN SUITE**

The suite comprises of; walk in shower cubicle, pedestal sink, heated towel rail, closed coupled w.c. with fully tiled floor;