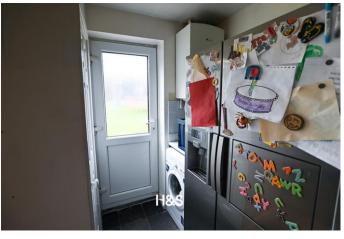

### **UTILITY ROOM**

Comprising a double door to the rear garden, wall mounted central heating radiator, wall mounted boiler, recess for fridge freezer and dryer, washing machine and further cupboard space;