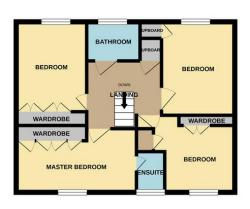

### **LANDING**

Doors to bedrooms, family bathroom and airing cupboard;

### MASTER BEDROOM 13' 7" x 11' 8" (4.15m x 3.57m)

Doubled glazed window to the front elevation, wall mounted central heating radiator, built in wardrobes, door into en suite,

### **EN SUITE**

The suite comprises of; walk in shower cubicle, pedestal sink, heated towel rail, closed coupled w.c. with fully tiled floor;

### BEDROOM TWO 11' 1" x 11' 6" (3.4m x 3.53m)

Double glazed window to the front elevation, fitted wardrobes and wall mounted central heating radiator;

### BEDROOM THREE 8' 6" x 10' 7" (2.6m x 3.23m)

Double glazed window to the rear elevation, wall mounted central heating radiator, fitted wardrobes;

### BEDROOM FOUR 8' 0" x 9' 0" (2.45m x 2.75m)

Double glazed window to the rear elevation, wall mounted central heating radiator, door to storage cupboard;