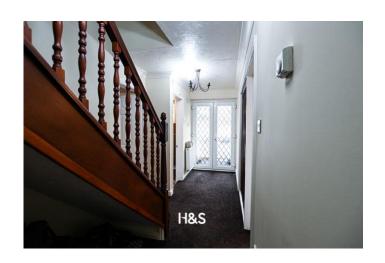

### **ENTRANCE HALL**

Wall mounted central heting radiator, stairs to first floor accommodation, doors to downstairs w.c., lounge, dining room and kitchen;

### **LANDING**

Doors to bedrooms, family bathroom and airing cupboard;