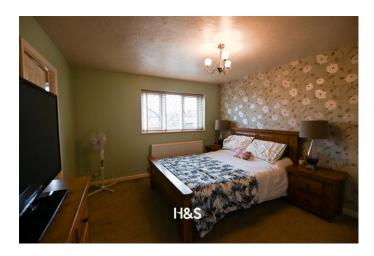

### MASTER BEDROOM 13' 7" x 11' 8" (4.15m x 3.57m)

Doubled glazed window to the front elevation, wall mounted central heating radiator, built in wardrobes, door into en suite,