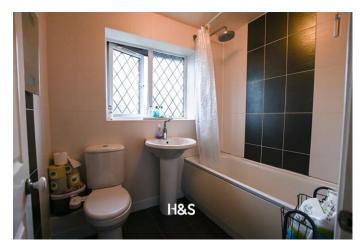

### DOWNSTAIRS W.C.

Suite comprises of a wall mounted central heating radiator, double glazed window to the front elevation, close coupled w.c. and pedestal sink. The w.c. has a fully tiled floor.

**DINING ROOM** 12' 5" x 8' 7" (3.8m x 2.64m)