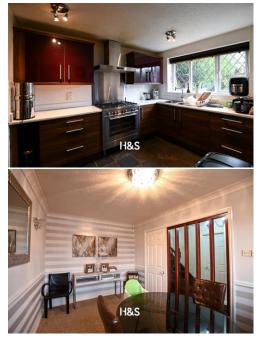

### **KITCHEN** 8'2" x 10'9" (2.5m x 3.3m)

Wall mounted central heating radiator, double glazed window to the rear elevation, a mixture of wall and base units with roll top work surfaces over and splashbacks, recess for range cooker, sink with mixer tap, tiling to floors with opening into utility room;

### **ENTRANCE HALL**

Wall mounted central heting radiator, stairs to first floor accommodation, doors to downstairs w.c., lounge, dining room and kitchen;