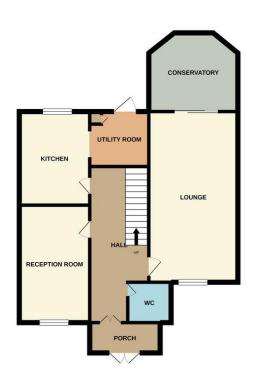

### **OUTSIDE**

The property benefits from a uniform shape with a large patio area off the utility room and conservatory with laid lawn and clearly defined boundaries.

GROUND FLOOR

1ST FLOOR

of doors, windows, rooms and any other items are approximate and no responsibility is taken for any erro omission or mis-statement. This plan is for illustrative purposes only and should be used as such by any prospective purchaser. The services, systems and appliances shown have not been tested and no guarant as to their operability or efficiency can be given. Made with Mericox (SDG2)