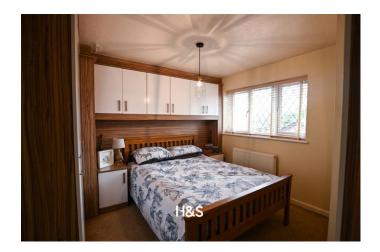

### MASTER BEDROOM 13' 7" x 11' 8" (4.15m x 3.57m)

Doubled glazed window to the front elevation, wall mounted central heating radiator, built in wardrobes, door into en suite,