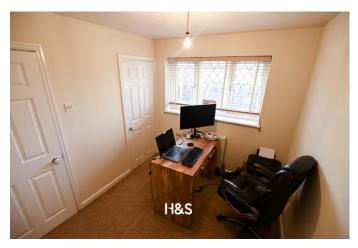

### BEDROOM FOUR 8' 0" x 9' 0" (2.45m x 2.75m)

Double glazed window to the rear elevation, wall mounted central heating radiator, door to storage cupboard;