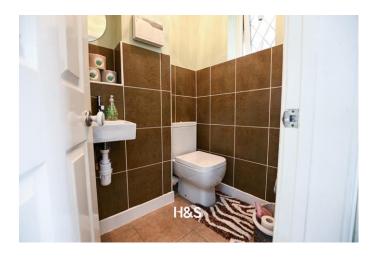

### DOWNSTAIRS W.C.

Suite comprises of a wall mounted central heating radiator, double glazed window to the front elevation, close coupled w.c. and pedestal sink. The w.c. has a fully tiled floor.

**DINING ROOM** 12' 5" x 8' 7" (3.8m x 2.64m)

### **EN SUITE**

The suite comprises of; walk in shower cubicle, pedestal sink, heated towel rail, closed coupled w.c. with fully tiled floor;