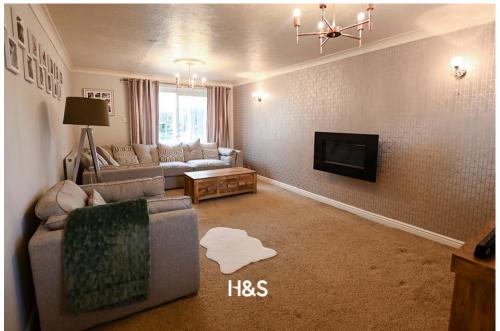

### LOUNGE 11' 5" x 20' 5" (3.49m x 6.23m)

A well appointed room with a double glazed window to the front elevation, wall mounted central heating radiator with sliding doors into the conservatory;