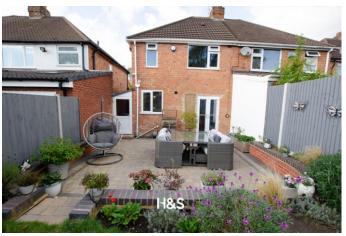

#### **OUTSIDE**

REAR GARDEN The private rear garden is perfect for entertaining. It is not overlooked from the rear and has potential to extend the property subject to planning still leaving a large garden. There is a generous brick paved patio area large enough to house garden furniture that leads to a long stretch of lawn with mature borders, fencing to boundaries and a shed to the rear.