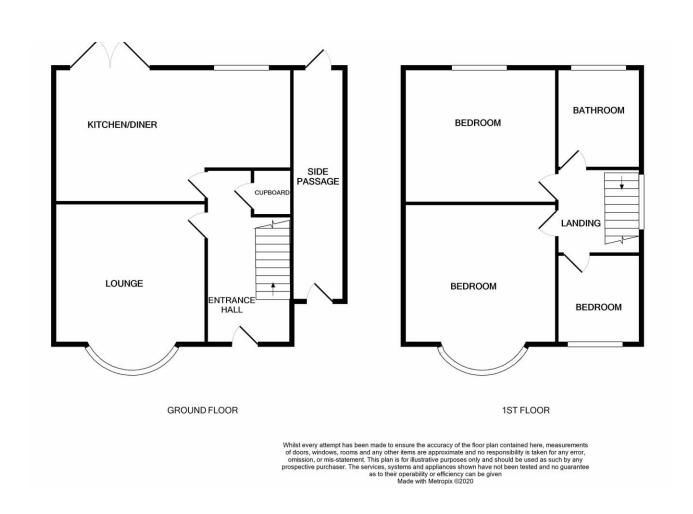

#### **GROUND FLOOR**

ENTRANCE HALL A welcoming entrance hall with stairs leading to the first floor, a central heating radiator, under stairs storage cupboard and doors leading to the ground floor rooms.

LOUNGE 10' 5"  $\times$  13' 1" (3.2m  $\times$  4.0m) Having a large double glazed bay window to the front elevation, a central heating radiator and a feature fire place with gas fire.

OPEN PLAN KITCHEN DINER 10' 9" x 16' 5" (3.3m x 5.01 max m) An ideal, modern open plan space for families and entertaining. The kitchen area comprises of a range of wall and floor base units with 'Minerva' worksurfaces over incorporating an inset sink and a four ring induction hob with extractor over. There is a range of integrated appliances including a dishwasher, washing machine and fridge freezer. There is a double glazed window to the rear elevation, tiling to splash prone areas and a cupboard housing the central heating boiler. The dining area benefits from a wall mounted central heating radiator and a set of double glazed patio doors to the rear elevation leading to the rear garden.

#### FIRST FLOOR

LANDING A bright landing with a double glazed window to the side elevation, doors leading to the first floor rooms and access to the part boarded loft.

BEDROOM ONE 13' 5"  $\times$  10' 2" (4.1m  $\times$  3.1m) A double bedroom with a large double glazed window to the front elevation, space for wardrobes and a central heating radiator.

BEDROOM TWO 10' 9"  $\times$  11' 0" (3.29 m  $\times$  3.36 m) Another double bedroom with a double glazed window to the rear elevation over looking the rear garden and a central heating radiator.

BEDROOM THREE 6' 10"  $\times$  6' 2" (2.1m  $\times$  1.89m) Having a double glazed window to the front elevation and a central heating radiator.

REFITTED BATHROOM A modern recently fitted bathroom comprising of a panelled bath with shower over, a sink with storage under and a WC. The walls are mostly tiled, there is a central heating radiator and an obscure double glazed window to the rear elevation.