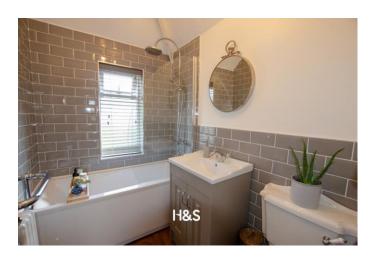

REFITTED BATHROOM A modern recently fitted bathroom comprising of a panelled bath with shower over, a sink with storage under and a WC. The walls are mostly tiled, there is a central heating radiator and an obscure double glazed window to the rear elevation.