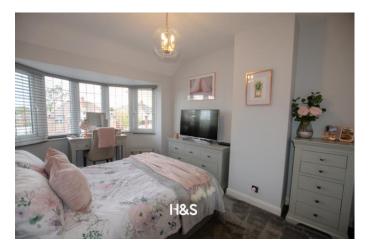

#### FIRST FLOOR

LANDING A bright landing with a double glazed window to the side elevation, doors leading to the first floor rooms and access to the part boarded loft.

BEDROOM ONE 13' 5"  $\times$  10' 2" (4.1m  $\times$  3.1m) A double bedroom with a large double glazed window to the front elevation, space for wardrobes and a central heating radiator.