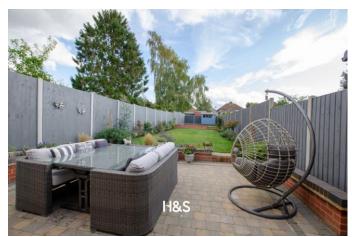

#### **OUTSIDE**

REAR GARDEN The private rear garden is perfect for entertaining. It is not overlooked from the rear and has potential to extend the property subject to planning still leaving a large garden. There is a generous brick paved patio area large enough to house garden furniture that leads to a long stretch of lawn with mature borders, fencing to boundaries and a shed to the rear.