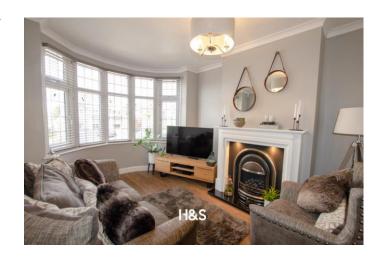

LOUNGE 10' 5"  $\times$  13' 1" (3.2m  $\times$  4.0m) Having a large double glazed bay window to the front elevation, a central heating radiator and a feature fire place with gas fire.

OPEN PLAN KITCHEN DINER 10' 9" x 16' 5" (3.3m x 5.01 max m) An ideal, modern open plan space for families and entertaining. The kitchen area comprises of a range of wall and floor base units with 'Minerva' worksurfaces over incorporating an inset sink and a four ring induction hob with extractor over. There is a range of integrated appliances including a dishwasher, washing machine and fridge freezer. There is a double glazed window to the rear elevation, tiling to splash prone areas and a cupboard housing the central heating boiler. The dining area benefits from a wall mounted central heating radiator and a set of double glazed patio doors to the rear elevation leading to the rear garden.