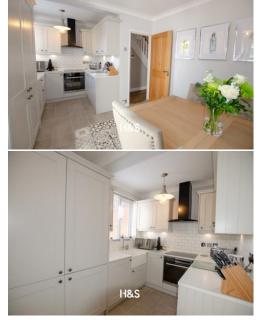

LOUNGE 10' 5"  $\times$  13' 1" (3.2m  $\times$  4.0m) Having a large double glazed bay window to the front elevation, a central heating radiator and a feature fire place with gas fire.

OPEN PLAN KITCHEN DINER 10' 9" x 16' 5" (3.3m x 5.01 max m) An ideal, modern open plan space for families and entertaining. The kitchen area comprises of a range of wall and floor base units with 'Minerva' worksurfaces over incorporating an inset sink and a four ring induction hob with extractor over. There is a range of integrated appliances including a dishwasher, washing machine and fridge freezer. There is a double glazed window to the rear elevation, tiling to splash prone areas and a cupboard housing the central heating boiler. The dining area benefits from a wall mounted central heating radiator and a set of double glazed patio doors to the rear elevation leading to the rear garden.