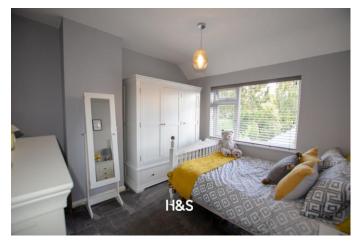

#### FIRST FLOOR

LANDING A bright landing with a double glazed window to the side elevation, doors leading to the first floor rooms and access to the part boarded loft.

BEDROOM ONE 13' 5"  $\times$  10' 2" (4.1m  $\times$  3.1m) A double bedroom with a large double glazed window to the front elevation, space for wardrobes and a central heating radiator.

BEDROOM TWO 10' 9"  $\times$  11' 0" (3.29 m  $\times$  3.36 m) Another double bedroom with a double glazed window to the rear elevation over looking the rear garden and a central heating radiator.

BEDROOM THREE 6' 10"  $\times$  6' 2" (2.1m  $\times$  1.89m) Having a double glazed window to the front elevation and a central heating radiator.