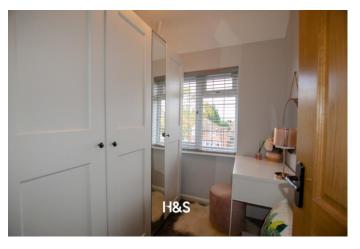

BEDROOM TWO 10' 9"  $\times$  11' 0" (3.29 m  $\times$  3.36 m) Another double bedroom with a double glazed window to the rear elevation over looking the rear garden and a central heating radiator.

BEDROOM THREE 6' 10"  $\times$  6' 2" (2.1m  $\times$  1.89m) Having a double glazed window to the front elevation and a central heating radiator.