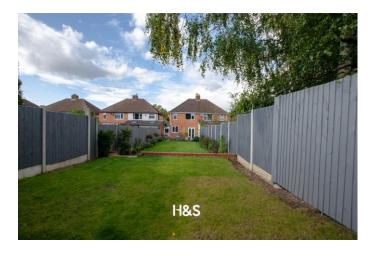

#### **OUTSIDE**

REAR GARDEN The private rear garden is perfect for entertaining. It is not overlooked from the rear and has potential to extend the property subject to planning still leaving a large garden. There is a generous brick paved patio area large enough to house garden furniture that leads to a long stretch of lawn with mature borders, fencing to boundaries and a shed to the rear.