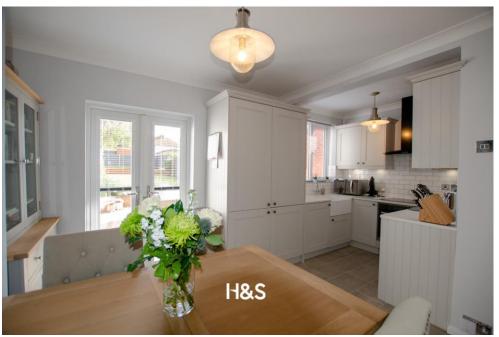

LOUNGE 10' 5"  $\times$  13' 1" (3.2m  $\times$  4.0m) Having a large double glazed bay window to the front elevation, a central heating radiator and a feature fire place with gas fire.

OPEN PLAN KITCHEN DINER 10' 9" x 16' 5" (3.3m x 5.01 max m) An ideal, modern open plan space for families and entertaining. The kitchen area comprises of a range of wall and floor base units with 'Minerva' worksurfaces over incorporating an inset sink and a four ring induction hob with extractor over. There is a range of integrated appliances including a dishwasher, washing machine and fridge freezer. There is a double glazed window to the rear elevation, tiling to splash prone areas and a cupboard housing the central heating boiler. The dining area benefits from a wall mounted central heating radiator and a set of double glazed patio doors to the rear elevation leading to the rear garden.