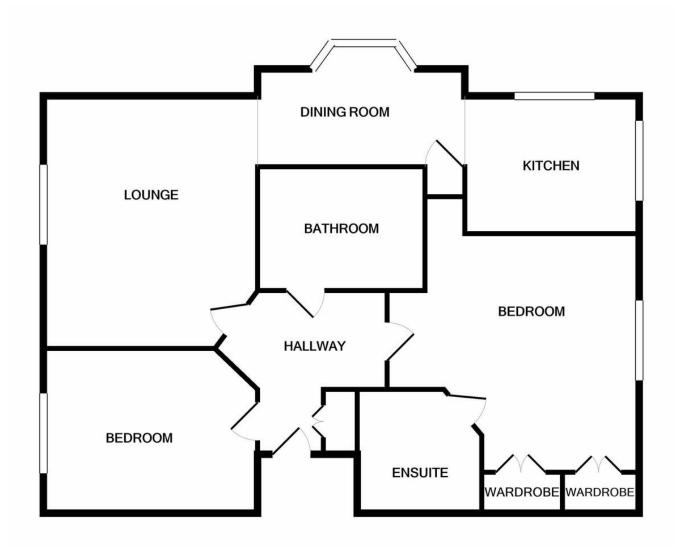

## Mereways, Dickens Heath, Solihull,

Offers Over £180,000

- Ideal Investment
- No Chain
- High Rental Yield
- Two Bedrooms

Horton & Storey

Whilst every attempt has been made to ensure the accuracy of the floor plan contained here, measurements of doors, windows, rooms and any other items are approximate and no responsibility is taken for any error,