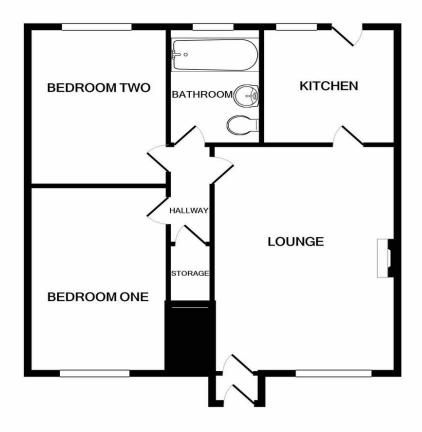

## Nethercote Gardens, Shirley, Solihull,

£160,000

- No Chain
- Huge Private Garden
- Ground Floor
- Two Bedrooms

Horton & Storey

Whilst every attempt has been made to ensure the accuracy of the floor plan contained here, measurements of doors, windows, rooms and any other items are approximate and no responsibility is taken for any error, omission, or mis-statement. This plan is for illustrative purposes only and should be used as such by any prospective purchaser. The services, systems and appliances shown have not been tested and no guarantee as to their operability or efficiency can be given Made with Metropix ©2021