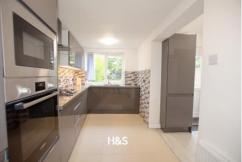

## Full Description

The accommodation at the property in brief affords entrance hallway with useful under stairs cupboard, ground floor shower room, spacious through lounge/dining room with French door opening out to the rear garden and stunning fitted kitchen.

LOUNGE/DINING ROOM 23' 3" x 9' 10" (7.10m x 3.00m) Double glazed bay window to the front elevation, chimney breast, door into hallway, double glazed bay window with double glazed door rear elevation;

EXTENDED KITCHEN 15' 10"  $\times$  7' 1" (4.84m  $\times$  2.17m) Having tiling to floor, tiling to splash prone areas, four ring gas hob, integrated oven, microwave, dishwasher and integrated fridge/freezer, central heating radiator;