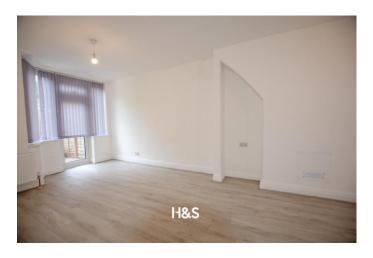

LOUNGE/DINING ROOM 23' 3" x 9' 10" (7.10m x 3.00m) Double glazed bay window to the front elevation, chimney breast, door into hallway, double glazed bay window with double glazed door rear elevation;

EXTENDED KITCHEN 15' 10"  $\times$  7' 1" (4.84m  $\times$  2.17m) Having tiling to floor, tiling to splash prone areas, four ring gas hob, integrated oven, microwave, dishwasher and integrated fridge/freezer, central heating radiator;