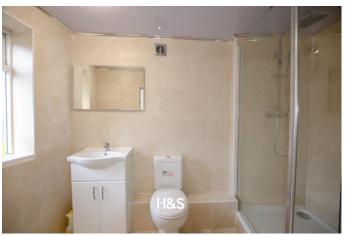

#### **SHOWER ROOM**

Suite comprises; pedestal sink, closed couple w.c. walk in shower cubicle, obscure double glazed window to the front elevation: