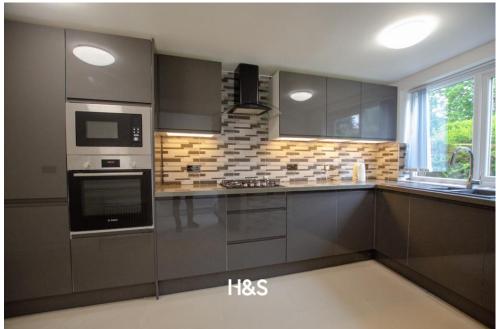

## Full Description

The accommodation at the property in brief affords entrance hallway with useful under stairs cupboard, ground floor shower room, spacious through lounge/dining room with French door opening out to the rear garden and stunning fitted kitchen.

LOUNGE/DINING ROOM 23' 3" x 9' 10" (7.10m x 3.00m) Double glazed bay window to the front elevation, chimney breast, door into hallway, double glazed bay window with double glazed door rear elevation;

EXTENDED KITCHEN 15' 10"  $\times$  7' 1" (4.84m  $\times$  2.17m) Having tiling to floor, tiling to splash prone areas, four ring gas hob, integrated oven, microwave, dishwasher and integrated fridge/freezer, central heating radiator;