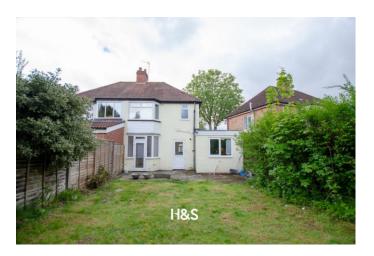

To the first floor there are two double bedrooms, a third single and a modern re-fitted family bathroom.

OUTSIDE To the front there is a block paved driveway allowing the parking of two vehicles. Whilst to the rear there is a mainly laid to lawn private garden with patio area.

#### OUTSIDE REAR GARDEN

There is a slabbed patio area leading to a laid lawn, fencing to all boundaries.

Agents Note: Whilst every care has been taken to prepare these sales particulars, they are for guidance purposes only. All measurements are approximate are for general guidance purposes only and whilst every care has been taken to ensure their accuracy, they should not be relied upon and potential buyers are advised to recheck the measurements