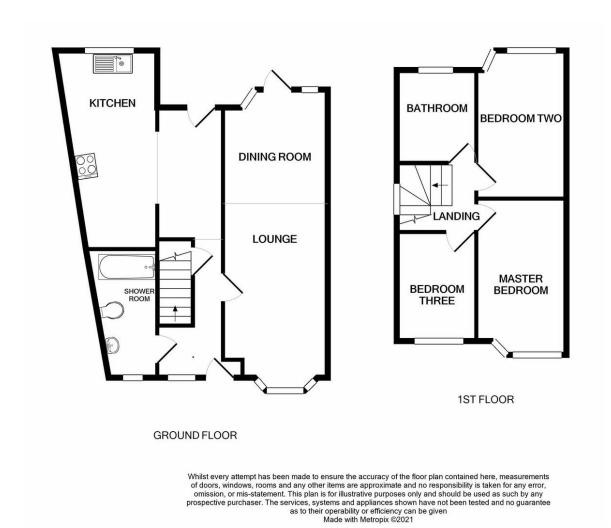

## Full Description

The accommodation at the property in brief affords entrance hallway with useful under stairs cupboard, ground floor shower room, spacious through lounge/dining room with French door opening out to the rear garden and stunning fitted kitchen.

To the first floor there are two double bedrooms, a third single and a modern re-fitted family bathroom.

OUTSIDE To the front there is a block paved driveway allowing the parking of two vehicles. Whilst to the rear there is a mainly laid to lawn private garden with patio area.

LOUNGE/DINING ROOM 23' 3" x 9' 10" (7.10m x 3.00m) Double glazed bay window to the front elevation, chimney breast, door into hallway, double glazed bay window with double glazed door rear elevation;

EXTENDED KITCHEN 15' 10"  $\times$  7' 1" (4.84m  $\times$  2.17m) Having tiling to floor, tiling to splash prone areas, four ring gas hob, integrated oven, microwave, dishwasher and integrated fridge/freezer, central heating radiator;

**BREAKFAST/DINING ROOM** 5' 4" x 9' 4" (1.65m x 2.85m)

Double glazed door onto the rear garden;

#### **SHOWER ROOM**

Suite comprises; pedestal sink, closed couple w.c. walk in shower cubicle, obscure double glazed window to the front elevation:

## FIRST FLOOR ACCOMMODATION LANDING

Obscure double glazed window to side elevation doors, to bedrooms and family bathroom;

BEDROOM ONE 11' 11" x 9' 10" (3.64m x 3.00m)

Double glazed bay window to the front elevation and wall mounted central heating radiator;

BEDROOM TWO 11' 10" x 9' 10" (3.63m x 3.00m)

Double glazed bay window to rear elevation, wall mounted central heating radiator;

BEDTOOM THREE 6' 5" x 5' 2" (1.97m x 1.60m)

Double glazed window to front elevation elevation, wall mounted central heating radiator;

**FAMILY BATHROOM** The suite comprises of panelled bath, closed coupled w.c. and pedestal sink;