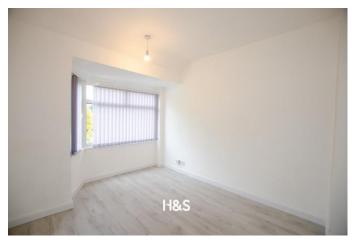

## FIRST FLOOR ACCOMMODATION LANDING

Obscure double glazed window to side elevation doors, to bedrooms and family bathroom;

BEDROOM ONE 11' 11" x 9' 10" (3.64m x 3.00m)

Double glazed bay window to the front elevation and wall mounted central heating radiator;