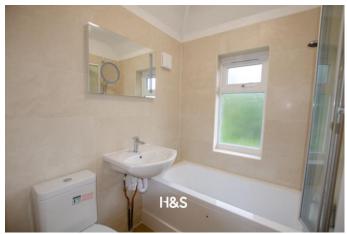

**FAMILY BATHROOM** The suite comprises of panelled bath, closed coupled w.c. and pedestal sink;