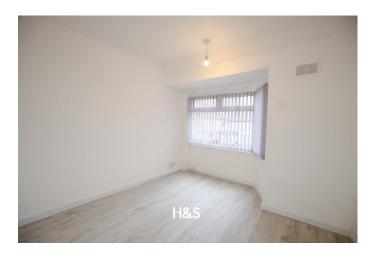

BEDROOM TWO 11' 10" x 9' 10" (3.63m x 3.00m)

Double glazed bay window to rear elevation, wall mounted central heating radiator;

BEDTOOM THREE 6' 5" x 5' 2" (1.97m x 1.60m)

Double glazed window to front elevation elevation, wall mounted central heating radiator;