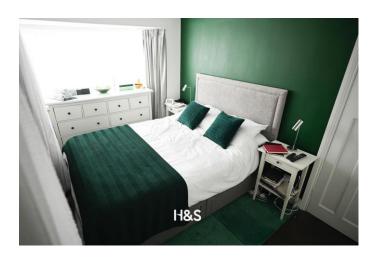

**BEDROOM ONE** 9' 8" x 11' 1" (2.97m x 3.38m) A double bedroom with a double glazed bay window to the front elevation, built in wardrobes and a central heating radiator

**BEDROOM TWO** 9' 8" x 9' 10" (2.97m x 3m) A double glazed window to the rear elevation and central heating radiator.