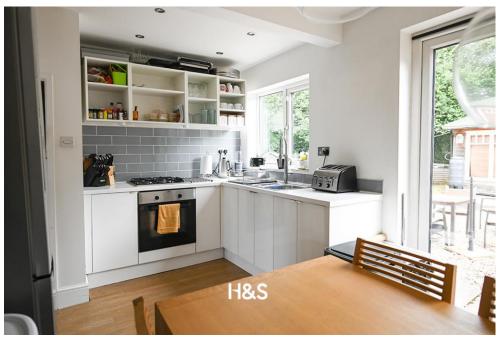

**LOUNGE** 9' 8"  $\times$  11' 1" (2.97m  $\times$  3.38m) Double glazed bay window facing the front elevation, central heating radiator, and ceiling light.

**KITCHEN/DINER** 9' 10" x 15' 5" (3m x 4.7m) A fantastic open plan space perfect for entertaining, having a double glazed door opening onto the patio. Double glazed window to the rear elevation. The kitchen comprises of modern builtin and wall and base units, one and a half bowl sink with drainer, integrated oven and a central heating radiator.