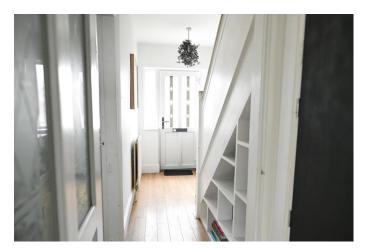

## Full Description

**APPROACH** By the recently laid driveway leading to the front door.

**ENTRANCE HALL** Stairs leading to the first floor landing, central heating radiator and doors leading to ground floor rooms.

**UTILITY ROOM** A handy room that is ideal for storage and laundry. There is space for a washing machine/tumble drier and built in storage.

**LANDING** Having an obscure double glazed window to the side elevation and doors leading to the first floor rooms.