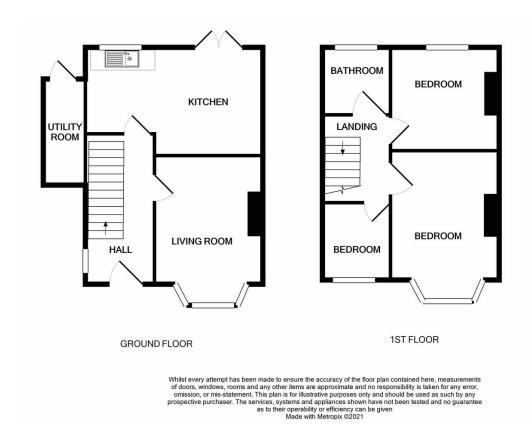

## Full Description

**APPROACH** By the recently laid driveway leading to the front door.

**ENTRANCE HALL** Stairs leading to the first floor landing, central heating radiator and doors leading to ground floor rooms.

**LOUNGE** 9' 8"  $\times$  11' 1" (2.97m  $\times$  3.38m) Double glazed bay window facing the front elevation, central heating radiator, and ceiling light.

**KITCHEN/DINER** 9' 10" x 15' 5" (3m x 4.7m) A fantastic open plan space perfect for entertaining, having a double glazed door opening onto the patio. Double glazed window to the rear elevation. The kitchen comprises of modern builtin and wall and base units, one and a half bowl sink with drainer, integrated oven and a central heating radiator.

**UTILITY ROOM** A handy room that is ideal for storage and laundry. There is space for a washing machine/tumble drier and built in storage.

**LANDING** Having an obscure double glazed window to the side elevation and doors leading to the first floor rooms.

**BEDROOM ONE** 9' 8" x 11' 1" (2.97m x 3.38m) A double bedroom with a double glazed bay window to the front elevation, built in wardrobes and a central heating radiator

**BEDROOM TWO** 9' 8" x 9' 10" (2.97m x 3m) A double glazed window to the rear elevation and central heating radiator.

**BEDROOM THREE** 5' 10" x 8' 10" (1.78m x 2.71m) A single bedroom with a double glazed window to the front and a

central heating radiator.

**FAMILY BATHROOM** A modern suite comprising of a bath, low level wc, and sink. There is tiling to splash prone areas, a double glazed window to the rear elevation and a radiator.