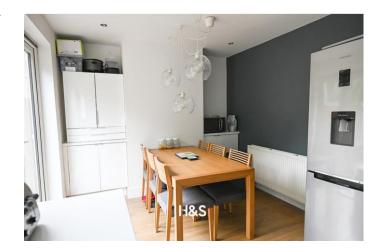

**LOUNGE** 9' 8"  $\times$  11' 1" (2.97m  $\times$  3.38m) Double glazed bay window facing the front elevation, central heating radiator, and ceiling light.

**KITCHEN/DINER** 9' 10" x 15' 5" (3m x 4.7m) A fantastic open plan space perfect for entertaining, having a double glazed door opening onto the patio. Double glazed window to the rear elevation. The kitchen comprises of modern builtin and wall and base units, one and a half bowl sink with drainer, integrated oven and a central heating radiator.