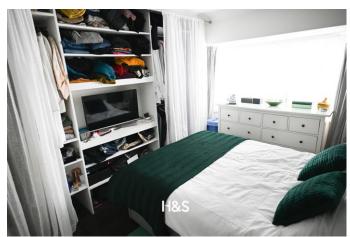

**BEDROOM ONE** 9' 8" x 11' 1" (2.97m x 3.38m) A double bedroom with a double glazed bay window to the front elevation, built in wardrobes and a central heating radiator

**BEDROOM TWO** 9' 8" x 9' 10" (2.97m x 3m) A double glazed window to the rear elevation and central heating radiator.