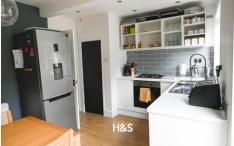

**LOUNGE** 9' 8"  $\times$  11' 1" (2.97m  $\times$  3.38m) Double glazed bay window facing the front elevation, central heating radiator, and ceiling light.

**KITCHEN/DINER** 9' 10" x 15' 5" (3m x 4.7m) A fantastic open plan space perfect for entertaining, having a double glazed door opening onto the patio. Double glazed window to the rear elevation. The kitchen comprises of modern builtin and wall and base units, one and a half bowl sink with drainer, integrated oven and a central heating radiator.