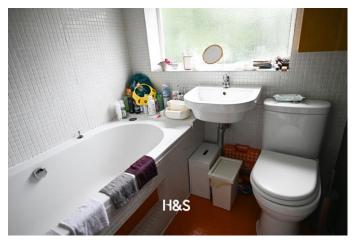

**BEDROOM THREE** 5' 10" x 8' 10" (1.78m x 2.71m) A single bedroom with a double glazed window to the front and a

central heating radiator.

**FAMILY BATHROOM** A modern suite comprising of a bath, low level wc, and sink. There is tiling to splash prone areas, a double glazed window to the rear elevation and a radiator.