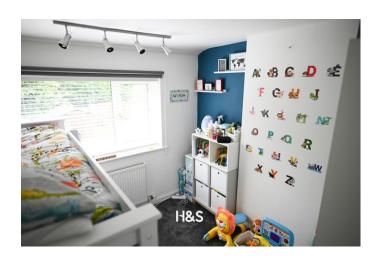

**BEDROOM THREE** 5' 10" x 8' 10" (1.78m x 2.71m) A single bedroom with a double glazed window to the front and a

central heating radiator.

**FAMILY BATHROOM** A modern suite comprising of a bath, low level wc, and sink. There is tiling to splash prone areas, a double glazed window to the rear elevation and a radiator.