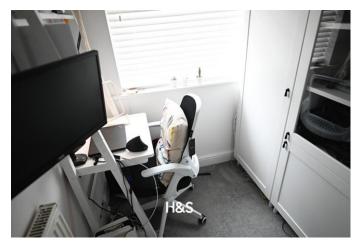

**BEDROOM THREE** 5' 10" x 8' 10" (1.78m x 2.71m) A single bedroom with a double glazed window to the front and a

central heating radiator.

**FAMILY BATHROOM** A modern suite comprising of a bath, low level wc, and sink. There is tiling to splash prone areas, a double glazed window to the rear elevation and a radiator.