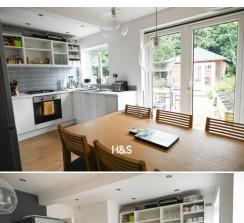

**LOUNGE** 9' 8"  $\times$  11' 1" (2.97m  $\times$  3.38m) Double glazed bay window facing the front elevation, central heating radiator, and ceiling light.

**KITCHEN/DINER** 9' 10" x 15' 5" (3m x 4.7m) A fantastic open plan space perfect for entertaining, having a double glazed door opening onto the patio. Double glazed window to the rear elevation. The kitchen comprises of modern builtin and wall and base units, one and a half bowl sink with drainer, integrated oven and a central heating radiator.