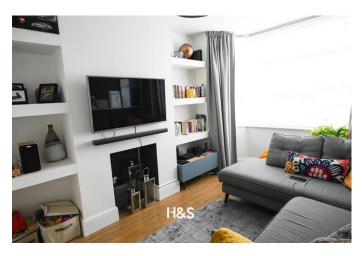

**LOUNGE** 9' 8"  $\times$  11' 1" (2.97m  $\times$  3.38m) Double glazed bay window facing the front elevation, central heating radiator, and ceiling light.

**KITCHEN/DINER** 9' 10" x 15' 5" (3m x 4.7m) A fantastic open plan space perfect for entertaining, having a double glazed door opening onto the patio. Double glazed window to the rear elevation. The kitchen comprises of modern builtin and wall and base units, one and a half bowl sink with drainer, integrated oven and a central heating radiator.