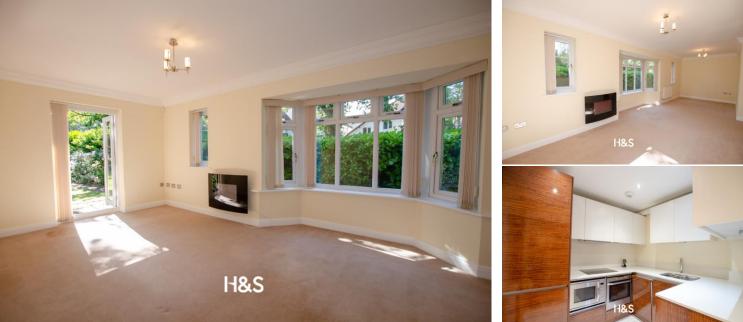

ENTRANCE HALL Having a central heating radiator, storage cupboard housing the boiler and doors to the rooms.

LOUNGE/DINER 26' 2" x 9' 9" (8m x 2.99m) A large open plan lounge-diner benefitting from three double glazed windows to the side elevation allowing for lot of natural light, a central heating radiator, electric fire and double doors leading to the communal garden.

KITCHEN 7' 6" x 8' 6" (2.3m x 2.6m) A modern fitted kitchen comprising of a range of high gloss wall and floor base units with Quartz worksurface over incorporating an inset sink with mixer tap. There integrated appliances include a fridge freezer, dishwasher, washing machine, oven, microwave and hob. There is tiling to the floor and a central heating radiator.