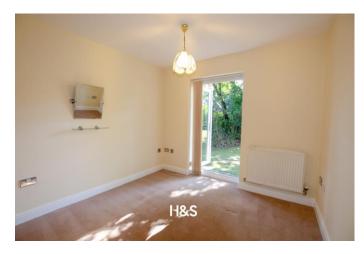

ENTRANCE HALL Having a central heating radiator, storage cupboard housing the boiler and doors to the rooms.

LOUNGE/DINER 26' 2" x 9' 9" (8m x 2.99m) A large open plan lounge-diner benefitting from three double glazed windows to the side elevation allowing for lot of natural light, a central heating radiator, electric fire and double doors leading to the communal garden.