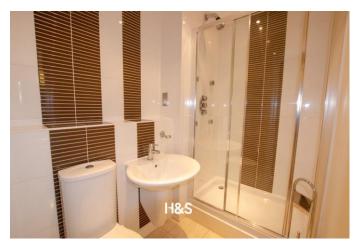

ENSUITE The modern ensuite comprises of a shower cubicle with power shower, sink, a low level wc and a radiator. There is tiling to the floor and splash prone areas.

BEDROOM TWO 8' 8" x 13' 6" (2.66m x 4.13m) A double bedroom with a set of double glazed patio doors leading to the communal gardens, central heating radiator and a built in storage cupboard.