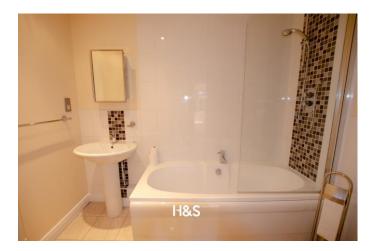

FAMILY BATHROOM A modern bathroom suite comprising of a panelled bath with shower over, sink and a low level wc. There is a wall mounted mirror with vanity cupboard, a radiator and tiling to splash prone areas.