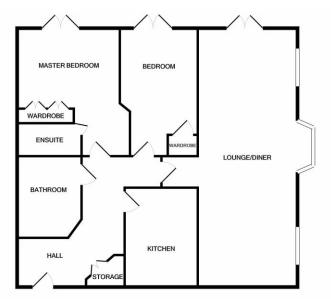

LEASE Service Charge £586 every 6 months Ground rent £133 every 6 months.

Whilst every attempt has been made to ensure the accuracy of the floor plan contained here, measurements of doors, windows, norms and any other lenss are approximate and no responsibility is taken for any error, omission, or mis-statement. This plan is for illustrative purposes only and should be used as such by any prospective purchaser. The services, systems and applications shown have not bee tested and no guarantee as to their openability or efficiency can be given.