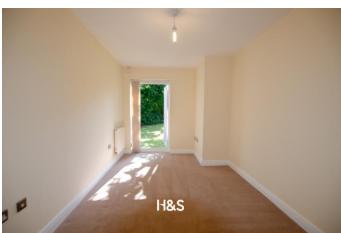

ENTRANCE HALL Having a central heating radiator, storage cupboard housing the boiler and doors to the rooms.

LOUNGE/DINER 26' 2" x 9' 9" (8m x 2.99m) A large open plan lounge-diner benefitting from three double glazed windows to the side elevation allowing for lot of natural light, a central heating radiator, electric fire and double doors leading to the communal garden.