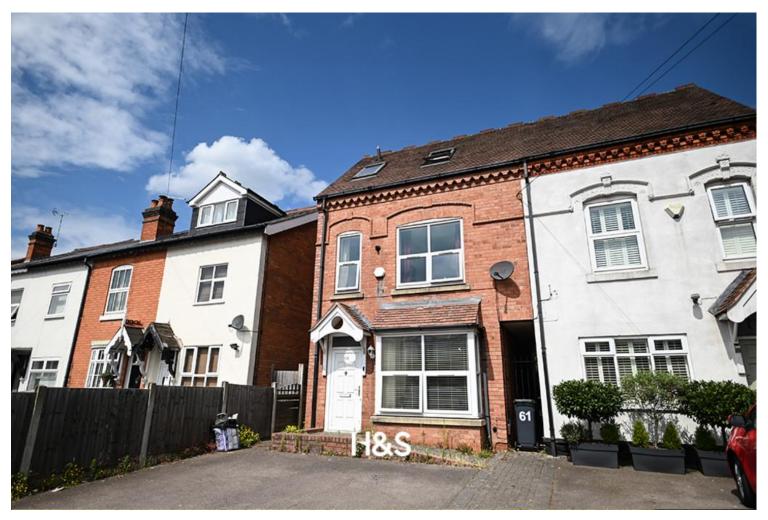

## **Full Description**

**APPROACH** Via the driveway that has parking for two cars with a path leading to the front door.

#### **GROUND FLOOR**

**ENTRANCE HALL** Stairs leading to the first floor landing, central heating radiator and door to the lounge.

**LOUNGE** 10' 5" x 18' 4" (3.2m x 5.6m) Having a double glazed box bay window to the front elevation, central heating radiator and access to the kitchen-diner.