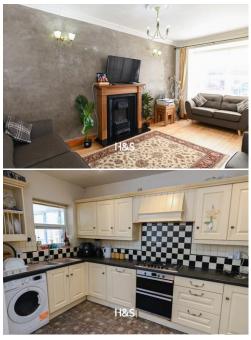

#### **GROUND FLOOR**

**ENTRANCE HALL** Stairs leading to the first floor landing, central heating radiator and door to the lounge.

**LOUNGE** 10' 5" x 18' 4" (3.2m x 5.6m) Having a double glazed box bay window to the front elevation, central heating radiator and access to the kitchen-diner.

KITCHEN/DINER A brilliant open plan kitchen/diner that is perfect for a family home, the kitchen area has a range of wall, base and drawer units, rolled edge work surface, stainless steel sink and drainer with mixer tap, tiling to splash prone areas, hob and oven with built-in extractor, integrated fridge freezer and tiled floor. The dining area has a set of double glazed patio doors to the rear elevation leading to the family room, a double glazed window to the side elevation and a central heating radiator.