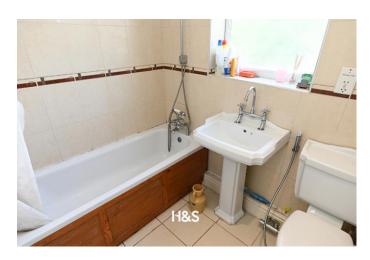

**BATHROOM** A fully tiled bathroom with the suite a paneled bath with shower attachment over, sink and a wc. There is an obscure double glazed window to the front elevation and a radiator.