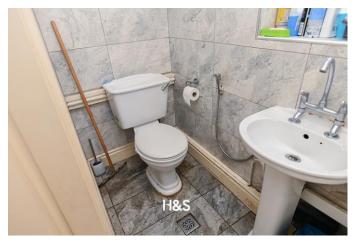

**WC** A recently tiled room with a wc, sink, drain and an obscure double glazed window to the side elevation.