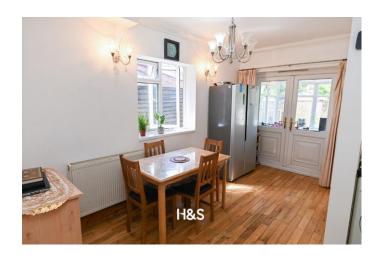

KITCHEN/DINER A brilliant open plan kitchen/diner that is perfect for a family home, the kitchen area has a range of wall, base and drawer units, rolled edge work surface, stainless steel sink and drainer with mixer tap, tiling to splash prone areas, hob and oven with built-in extractor, integrated fridge freezer and tiled floor. The dining area has a set of double glazed patio doors to the rear elevation leading to the family room, a double glazed window to the side elevation and a central heating radiator.