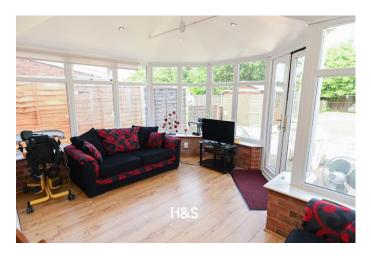

**REAR RECEPTION ROOM** 11' 5" x 15' 1" (3.5m max x 4.6m max) An ideal family room that has been modified by the current owners by adding a tiled roof. There are multiple double glazed windows to the rear elevation and patio doors leading to the rear garden.