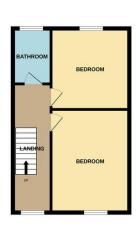

#### **FIRST FLOOR**

**LANDING** Having a cupboard housing the central heating boiler, a double glazed window to the front elevation, doors to first floor rooms and stairs leading to the second floor landing

**BEDROOM ONE** 10' 9" x 13' 5" (3.3m x 4.1m) A double bedroom with fitted wardrobes, a double glazed window to the front elevation and a central heating radiator.

**BEDROOM TWO** 9' 10" x 11' 1" (3m x 3.4m) A double bedroom with a double glazed window to the rear elevation and a central heating radiator.

**BATHROOM** A fully tiled bathroom with the suite a paneled bath with shower attachment over, sink and a wc. There is an obscure double glazed window to the front elevation and a radiator.