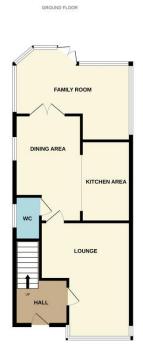

#### **GROUND FLOOR**

**ENTRANCE HALL** Stairs leading to the first floor landing, central heating radiator and door to the lounge.

**LOUNGE** 10' 5" x 18' 4" (3.2m x 5.6m) Having a double glazed box bay window to the front elevation, central heating radiator and access to the kitchen-diner.

KITCHEN/DINER A brilliant open plan kitchen/diner that is perfect for a family home, the kitchen area has a range of wall, base and drawer units, rolled edge work surface, stainless steel sink and drainer with mixer tap, tiling to splash prone areas, hob and oven with built-in extractor, integrated fridge freezer and tiled floor. The dining area has a set of double glazed patio doors to the rear elevation leading to the family room, a double glazed window to the side elevation and a central heating radiator.

**REAR RECEPTION ROOM** 11' 5" x 15' 1" (3.5m max x 4.6m max) An ideal family room that has been modified by the current owners by adding a tiled roof. There are multiple double glazed windows to the rear elevation and patio doors leading to the rear garden.

**WC** A recently tiled room with a wc, sink, drain and an obscure double glazed window to the side elevation.