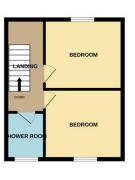

#### **SECOND FLOOR LANDING**

**BEDROOM THREE** 10' 2" x 10' 9" (3.1m x 3.3m) A double bedroom with a velux window to the front elevation and a central heating radiator.

**BEDROOM FOUR** 9' 2" x 11' 1" (2.8m x 3.4m) A double bedroom with a velux window to the rear elevation, a central heating radiator and storage in the eaves.

**SHOWER ROOM** The suite comprises of an enclosed shower cubicle, sink and a wc. There is tiling to splash prone areas and a heated towel rail.

**REAR GARDEN** A large private rear garden that is ideal for entertaining and families. There is a slabbed patio area that provides access to both sides of the property, a garden shed and a large lawn with fencing to boundaries.