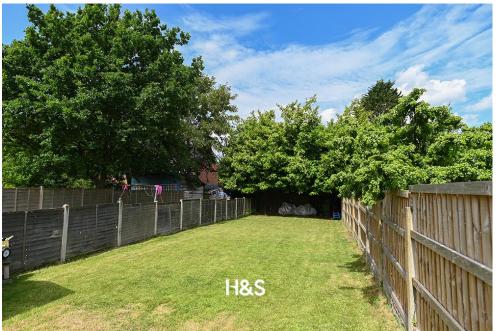

**SHOWER ROOM** The suite comprises of an enclosed shower cubicle, sink and a wc. There is tiling to splash prone areas and a heated towel rail.

**REAR GARDEN** A large private rear garden that is ideal for entertaining and families. There is a slabbed patio area that provides access to both sides of the property, a garden shed and a large lawn with fencing to boundaries.