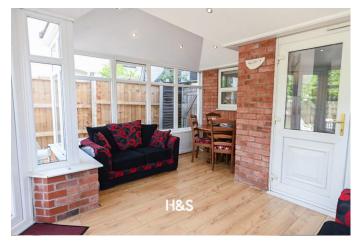

**REAR RECEPTION ROOM** 11' 5" x 15' 1" (3.5m max x 4.6m max) An ideal family room that has been modified by the current owners by adding a tiled roof. There are multiple double glazed windows to the rear elevation and patio doors leading to the rear garden.