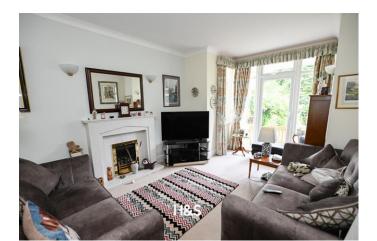

#### Through lounge 3.8m x 9.6m

Double glazed bay window to the front elevation, double glazed door to the rear elevation leading to patio, inset gas fire with feature fireplace and three wall mounted central heating radiators.