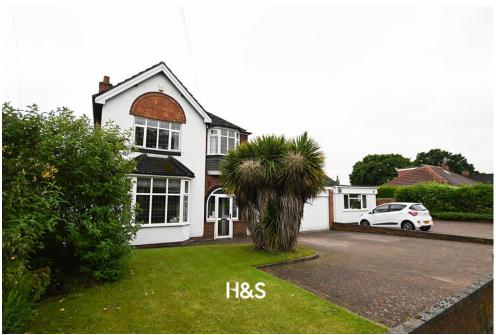

#### **APPROACH**

There is a driveway for multiple vehicles with a small laid lawn adjacent to the driveway leading up to the entrance hallway.

**REAR GARDEN** A private rear garden that has been maintained by the current owners, there is a large patio area that leads down to a manicured lawn which has a further raised decking area that is an ideal sun trap. There are mature shrubs and bushes to the borders and to the rear of the garden there is space for garden sheds and a summer house.