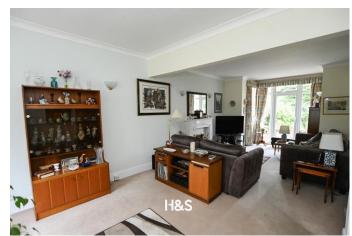

#### Through lounge 3.8m x 9.6m

Double glazed bay window to the front elevation, double glazed door to the rear elevation leading to patio, inset gas fire with feature fireplace and three wall mounted central heating radiators.

#### Dining room 2.5m x 5.2m

A double glazed bay window to the rear elevation conveniently overlooks the back garden; with wall mounted central heating radiator.