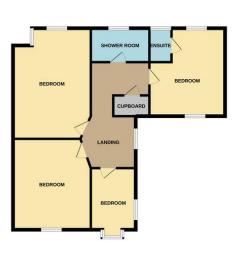

## First-floor accommodation First-floor landing

Having a double glazed window to the side elevation, loft access hatch and doors to bedrooms and bathroom.

#### Bedroom one 3.7m x 5.0m

Double glazed window to the rear elevation, wall mounted central heating radiator.

#### Bedroom two 3.7m x 3.7m

Double glazed window to the front elevation and a wall-mounted central heating radiator.

#### Bedroom three 2.3m x 3.6m

Double glazed window to the front and side elevation, wall-mounted central heating radiator.

#### Bedroom four 3.6m x 4.1m

Dual aspect double glazed window to the front and a further double glazed window to the rear elevation, fitted wardrobes, sink and door leading into en-suite.

#### **En-suite**

Low level w.c., wall mounted central heating radiator, shower cubicle, obscure double glazed window.

#### **Shower room**

The shower room is fully tiled and the suite comprises; a double walk-in shower cubicle, with low-level w.c., sink and wall mounted central heating. There is an obscure dg within to the side elevation.

GROUND FLOOR 1ST FLOOR

Whilst every attempt has been made to ensure the accuracy of the floorplan contained here, measurements of doors, windows, rooms and any other items are approximate and no responsibility is taken for any error, omission or mis-statement. This plan is for illustrative purposes only and should be used as such by any prospective purchaser. The services, systems and appliances shown have not been tested and no guarantee as to their operability or efficiency can be given.