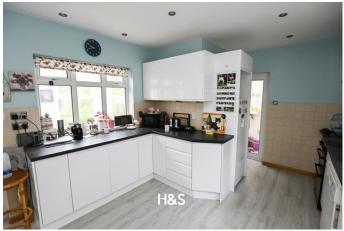

#### Kitchen 4.7m x 3.5m

There are two double glazed windows to the front and rear elevations. There are a range of high gloss wall and floor base units with recesses for freestanding cooker, washing machine and dishwasher. There is a door leading to the sunroom and a door to the side lean-to.