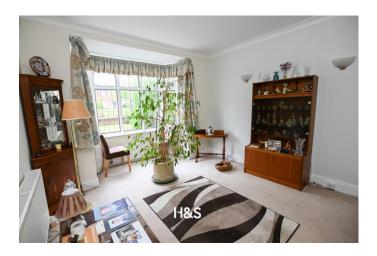

#### Dining room 2.5m x 5.2m

A double glazed bay window to the rear elevation conveniently overlooks the back garden; with wall mounted central heating radiator.