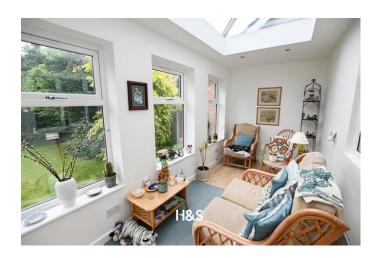

#### Orangery 2.2m x 4.9m

Having three double glazed windows to the rear elevation and a door leading into to garden.