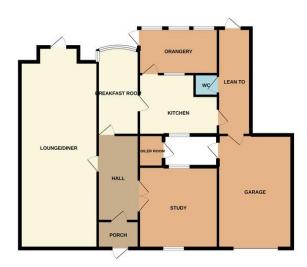

#### **APPROACH**

There is a driveway for multiple vehicles with a small laid lawn adjacent to the driveway leading up to the entrance hallway.

#### **Porch**

An enclosed porch leads into a welcoming entrance hallway.

#### **Entrance hallway**

Stairs to first-floor accommodation, Tiled floor, wall mounted central heating radiator, storage cupboard and doors to ground floor accommodation.

#### Through lounge 3.8m x 9.6m

Double glazed bay window to the front elevation, double glazed door to the rear elevation leading to patio, inset gas fire with feature fireplace and three wall mounted central heating radiators.

#### Dining room 2.5m x 5.2m

A double glazed bay window to the rear elevation conveniently overlooks the back garden; with wall mounted central heating radiator.

#### Kitchen 4.7m x 3.5m

There are two double glazed windows to the front and rear elevations. There are a range of high gloss wall and floor base units with recesses for freestanding cooker, washing machine and dishwasher. There is a door leading to the sunroom and a door to the side lean-to.

#### Lean-to

Having doors to garage, ground floor w.c. and rear garden.

#### Downstairs w.c.

This is a fully tiled room with a low-level flush w.c. with sink and heated towel rail.

#### Orangery 2.2m x 4.9m

Having three double glazed windows to the rear elevation and a door leading into to garden.

GROUND FLOOR 1ST FLOOR

Whilst every attempt has been made to ensure the accuracy of the floorplan contained here, measurements of doors, windows, rooms and any other items are approximate and no responsibility is taken for any error, omission or mis-statement. This plan is for illustrative purposes only and should be used as such by any prospective purchaser. The services, systems and appliances shown have not been tested and no guarantee as to their operability or efficiency can be given.