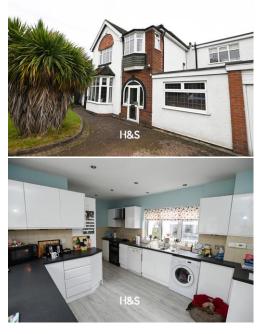

#### Kitchen 4.7m x 3.5m

There are two double glazed windows to the front and rear elevations. There are a range of high gloss wall and floor base units with recesses for freestanding cooker, washing machine and dishwasher. There is a door leading to the sunroom and a door to the side lean-to.