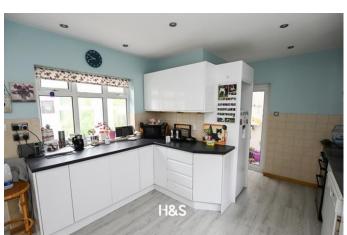

#### Kitchen 4.7m x 3.5m

There are two double glazed windows to the front and rear elevations. There are a range of high gloss wall and floor base units with recesses for freestanding cooker, washing machine and dishwasher. There is a door leading to the sunroom and a door to the side lean-to.