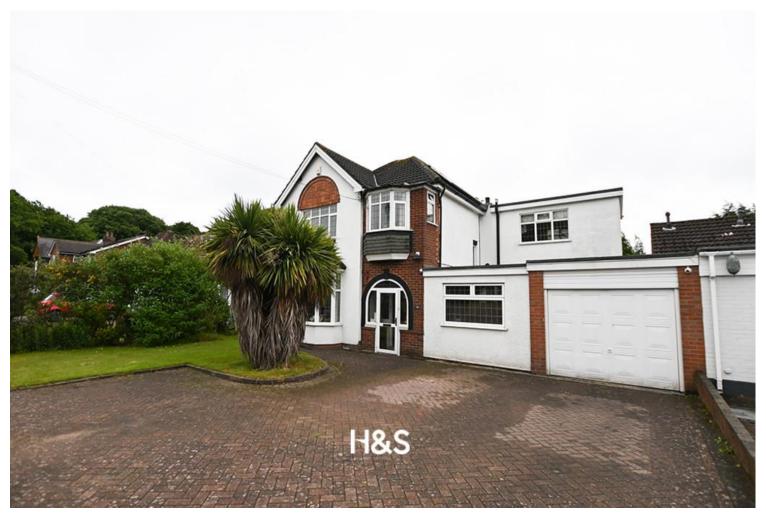

#### **APPROACH**

There is a driveway for multiple vehicles with a small laid lawn adjacent to the driveway leading up to the entrance hallway.

#### **Porch**

An enclosed porch leads into a welcoming entrance hallway.

#### **Entrance hallway**

Stairs to first-floor accommodation, Tiled floor, wall mounted central heating radiator, storage cupboard and doors to ground floor accommodation.