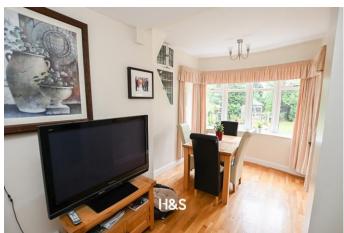

#### Dining room 2.5m x 5.2m

A double glazed bay window to the rear elevation conveniently overlooks the back garden; with wall mounted central heating radiator.