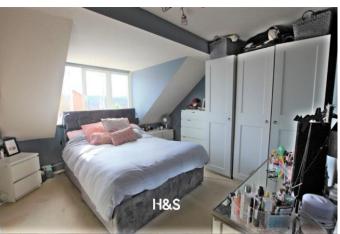

**BEDROOM ONE** 12' 5" x 11' 1" (3.8m x 3.4m)

With radiator and uPVC double glazed window to front;

**BEDROOM TWO** 8' 2" x 13' 5" (2.5m x 4.1m)

With radiator, UPVC double glazed window to rear and large storage cupboard;