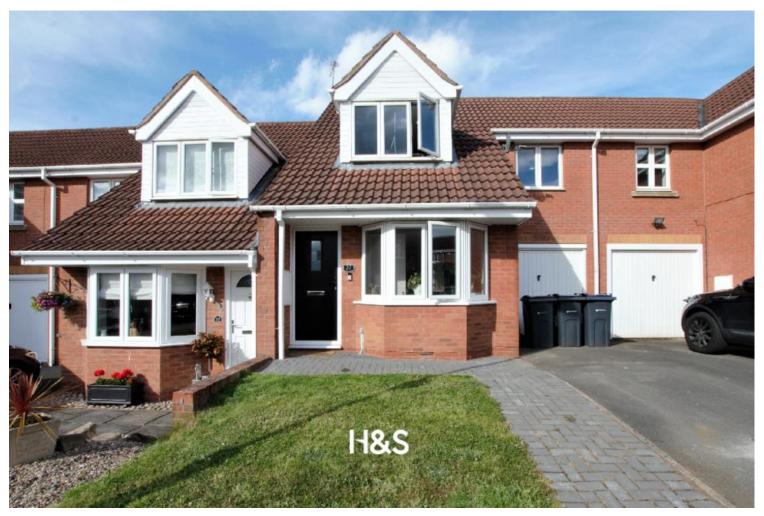

# A SPACIOUS three bedroom modern terraced home located in a popular residential location within Northfield. Benefiting from GAS CENTRAL HEATING and DOUBLE GLAZING the property comprises; inner porch, large reception room, kitchen, three bedrooms and an upstairs bathroom. Outside comprises of a front driveway providing off road parking and small fore garden, attractive rear garden and integral garage. Offered with SHORT UPWARD CHAIN

#### **APPROACH**

Property is approached via a small fore garden laid to lawn and driveway. Property is accessed via double glazed entry door leading into;

**LOUNGE** 18' 4" x 11' 5" (5.6m x 3.5m) With UPVC double glazed bay window to the front aspect, two radiators stairs leading to upstairs accommodation and door leading into;