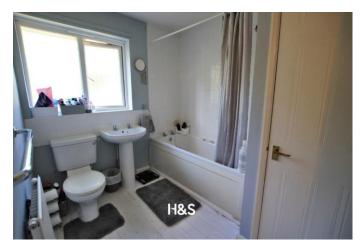

### **BATHROOM** 6' 10" x 8' 2" (2.1m x 2.5m)

With W.C, wash basin with chrome effect taps, panelled bath with shower over, splash back tiling to appropriate area's, radiator, obscured uPVC double glazed window to rear and airing cupboard;