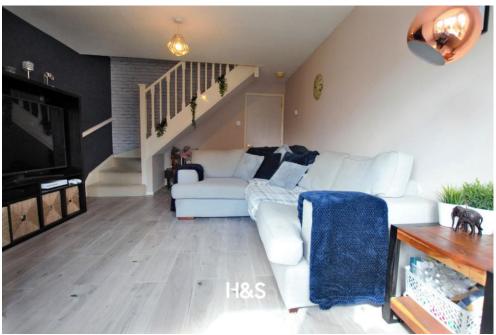

#### **APPROACH**

Property is approached via a small fore garden laid to lawn and driveway. Property is accessed via double glazed entry door leading into;

**LOUNGE** 18' 4" x 11' 5" (5.6m x 3.5m) With UPVC double glazed bay window to the front aspect, two radiators stairs leading to upstairs accommodation and door leading into;