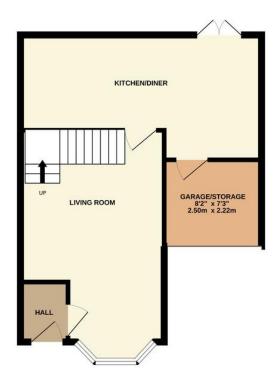

#### **APPROACH**

Property is approached via a small fore garden laid to lawn and driveway. Property is accessed via double glazed entry door leading into;

**LOUNGE** 18' 4" x 11' 5" (5.6m x 3.5m) With UPVC double glazed bay window to the front aspect, two radiators stairs leading to upstairs accommodation and door leading into;

#### **KITCHEN / DINER** 11' 5" x 7' 10" (3.5m x 2.4m)

With matching wall and base units, radiator, stainless steel sink with drainer, chrome effect mixer tap, uPVC double glazed window to the rear and double glazed rear door to garden;

### **GARAGE** 17' 4" x 8' 6" (5.3m x 2.6m)

With up and over door to front, electrical points and rear door to garden.

GROUND FLOOR 1ST FLOOR

Whilst every attempt has been made to ensure the accuracy of the floorplan contained here, measurement of doors, windows, rooms and any other items are approximate and no responsibility is taken for any error, omission or mis-statement. This plan is for illustrative purposes only and should be used as such by any prospective purchaser. The services, systems and appliances shown have not been tested and no guarante as to their operability or efficiency can be given.