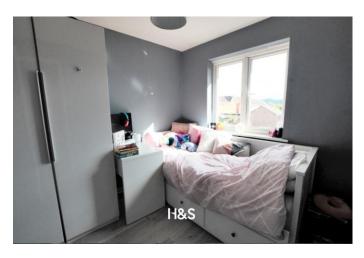

**BEDROOM ONE** 12' 5" x 11' 1" (3.8m x 3.4m)

With radiator and uPVC double glazed window to front;

**BEDROOM TWO** 8' 2" x 13' 5" (2.5m x 4.1m)

With radiator, UPVC double glazed window to rear and large storage cupboard;

### **BEDROOM THREE** 7' 10" x 8' 6" (2.4m x 2.6m)

With radiator and UPVC double glazed window to front;