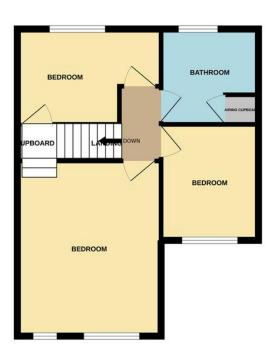

**BEDROOM ONE** 12' 5" x 11' 1" (3.8m x 3.4m)

With radiator and uPVC double glazed window to front;

**BEDROOM TWO** 8' 2" x 13' 5" (2.5m x 4.1m)

With radiator, UPVC double glazed window to rear and large storage cupboard;

### **BEDROOM THREE** 7' 10" x 8' 6" (2.4m x 2.6m)

With radiator and UPVC double glazed window to front;

### **BATHROOM** 6' 10" x 8' 2" (2.1m x 2.5m)

With W.C, wash basin with chrome effect taps, panelled bath with shower over, splash back tiling to appropriate area's, radiator, obscured uPVC double glazed window to rear and airing cupboard;