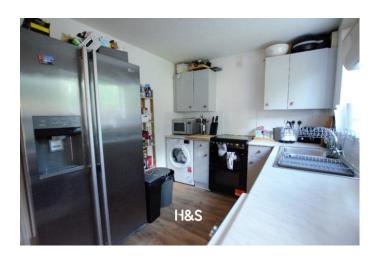

#### **KITCHEN / DINER** 11' 5" x 7' 10" (3.5m x 2.4m)

With matching wall and base units, radiator, stainless steel sink with drainer, chrome effect mixer tap, uPVC double glazed window to the rear and double glazed rear door to garden;