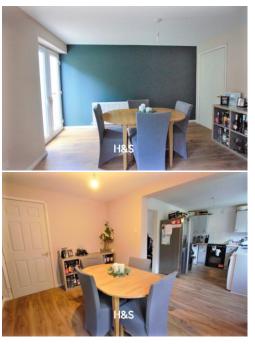

#### **KITCHEN / DINER** 11' 5" x 7' 10" (3.5m x 2.4m)

With matching wall and base units, radiator, stainless steel sink with drainer, chrome effect mixer tap, uPVC double glazed window to the rear and double glazed rear door to garden;