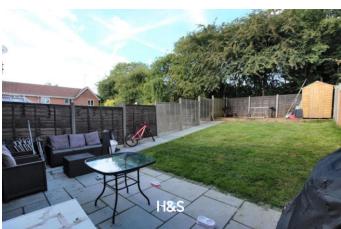

#### **REAR GARDEN**

With small paved area, mostly laid to lawn with decorative boarders and shrubs;