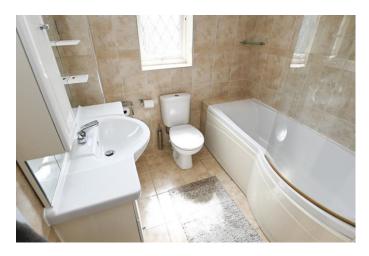

#### **ENSUITE**

A fully tiled bathroom with suite comprising of a panelled bath with shower over, wc and sink with vanity unit under. There is an obscure double glazed window to the south elevation and a central heating radiator;