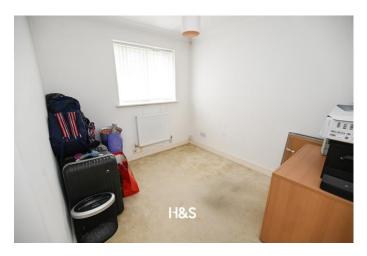

#### **BEDROOM THREE** 8' 5" x 9' 6" (2.59m x 2.9m)

A double glazed window to the rear elevation and a central heating radiator;