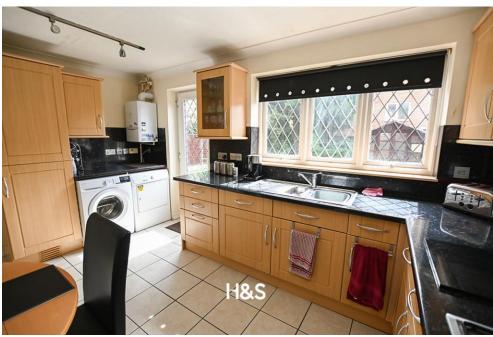

#### **KITCHEN/DINER** 9' 6" x 14' 5" (2.9m x 4.4m)

Tiled floor with a range of fitted wall and floor base units with inset stainless steel sink with mixer tap and drainer and worksurface over. The integrated appliances include, oven, hob, fridge freezer, dishwasher and there is plumbing for a washing machine. To the rear there is a double glazed window, double glazed door to the garden and a wall mounted central heating boiler;