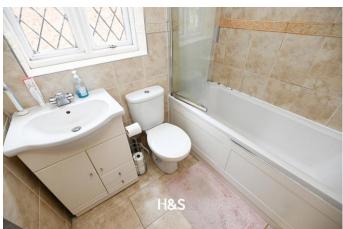

#### **ENSUITE**

A fully tiled bathroom with suite comprising of a panelled bath with shower over, wc and sink with vanity unit under. There is an obscure double glazed window to the south elevation and a central heating radiator;