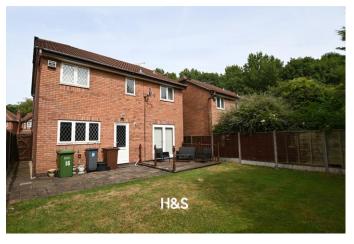

#### **REAR GARDEN**

A private rear garden with a slabbed patio area housing a decked area leading to a lawn with fencing to boundaries. There is access to the side of the property.

GROUND FLOOR 1ST FLOOR