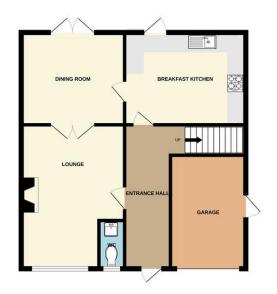

#### APPROACH GROUND FLOOR HALL

A radiator, stairs to first floor landing and W.C;

**RECEPTION ROOM ONE** 11' 9" x 16' 0" (3.6m x 4.9m)
A double glazed window to the front elevation, electric fire, feature fireplace, double doors to the dining room and two central heating radiators;

**DINING ROOM** 9' 2" x 9' 10" (2.8m x 3.0m)

Double glazed patio doors to the rear elevation, a central heating radiator and door to the kitchen;

#### **KITCHEN/DINER** 9' 6" x 14' 5" (2.9m x 4.4m)

Tiled floor with a range of fitted wall and floor base units with inset stainless steel sink with mixer tap and drainer and worksurface over. The integrated appliances include, oven, hob, fridge freezer, dishwasher and there is plumbing for a washing machine. To the rear there is a double glazed window, double glazed door to the garden and a wall mounted central heating boiler;

## FIRST FLOOR LANDING

Doors to first floor rooms and access to loft;

**MASTER BEDROOM** 13' 1"  $\times$  12' 4" (3.99m  $\times$  3.76m)

Two double glazed windows to the front elevation, fitted wardrobes and door to ensuite;

18 CHADSTONE CLOSE

Whits every attempt has been made to ensure the accuracy of the floorplan contained here, measurements of doors, vindows, rooms and any other items are approximate and no responsibility is taken for any error, omission or mis-statement. This plan is for illustrative purposes only and should be used as such by any prospective purchaser. The services, systems and appliances shown have not been tested and no guarantee as to their operability or efficiency can be given.