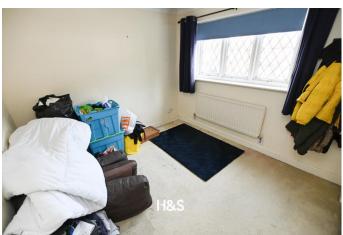

#### **BEDROOM TWO** 9' 2" x 10' 2" (2.8m x 3.1m)

A double glazed window to the front elevation, fitted wardrobes and a central heating radiator;