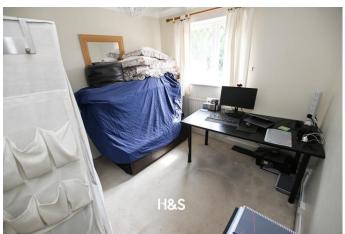

#### **BEDROOM FOUR** 9' 6" x 12' 9" (2.9m x 3.9m)

A double glazed window to the rear elevation and a central heating radiator;