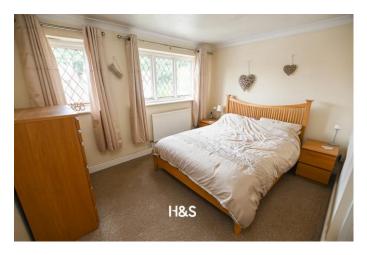

## FIRST FLOOR LANDING

Doors to first floor rooms and access to loft;

**MASTER BEDROOM** 13' 1"  $\times$  12' 4" (3.99m  $\times$  3.76m)

Two double glazed windows to the front elevation, fitted wardrobes and door to ensuite;