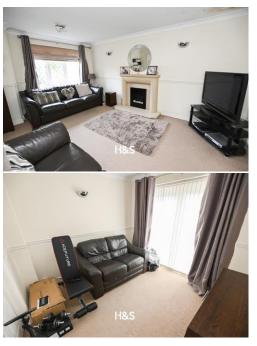

#### APPROACH GROUND FLOOR HALL

A radiator, stairs to first floor landing and W.C;

**RECEPTION ROOM ONE** 11' 9" x 16' 0" (3.6m x 4.9m)
A double glazed window to the front elevation, electric fire, feature fireplace, double doors to the dining room and two central heating radiators;

**DINING ROOM** 9' 2" x 9' 10" (2.8m x 3.0m)

Double glazed patio doors to the rear elevation, a central heating radiator and door to the kitchen;