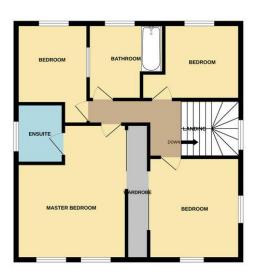

## FIRST FLOOR LANDING

Doors to first floor rooms and access to loft;

**MASTER BEDROOM** 13' 1"  $\times$  12' 4" (3.99m  $\times$  3.76m)

Two double glazed windows to the front elevation, fitted wardrobes and door to ensuite;

#### **ENSUITE**

A fully tiled bathroom with suite comprising of a panelled bath with shower over, wc and sink with vanity unit under. There is an obscure double glazed window to the south elevation and a central heating radiator;

#### **BEDROOM TWO** 9' 2" x 10' 2" (2.8m x 3.1m)

A double glazed window to the front elevation, fitted wardrobes and a central heating radiator;

#### **BEDROOM THREE** 8' 5" x 9' 6" (2.59m x 2.9m)

A double glazed window to the rear elevation and a central heating radiator;

#### **BEDROOM FOUR** 9' 6" x 12' 9" (2.9m x 3.9m)

A double glazed window to the rear elevation and a central heating radiator;