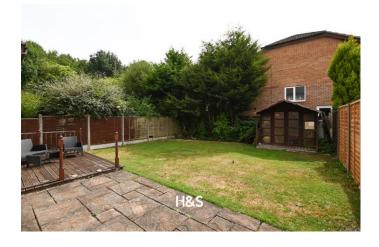

#### **REAR GARDEN**

A private rear garden with a slabbed patio area housing a decked area leading to a lawn with fencing to boundaries. There is access to the side of the property.

GROUND FLOOR 1ST FLOOR